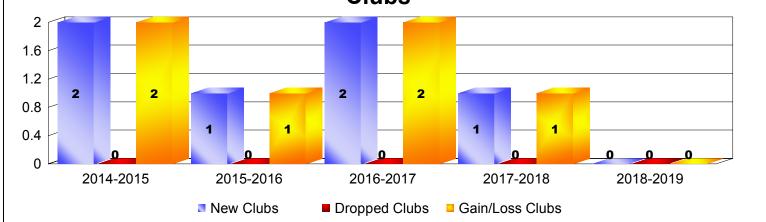

## District 300B1

| Year      | New<br>Clubs | Dropped<br>Clubs | Gain/<br>Loss<br>Clubs | New<br>Members | Charter<br>Members | Reinstate<br>Members | Transfer<br>Members | Total<br>Member<br>Added | Total<br>Members<br>Dropped | Gain/<br>Loss<br>Members |
|-----------|--------------|------------------|------------------------|----------------|--------------------|----------------------|---------------------|--------------------------|-----------------------------|--------------------------|
| 2014-2015 | 2            | 0                | 2                      | 299            | 60                 | 25                   | 1                   | 385                      | -470                        | -85                      |
| 2015-2016 | 1            | 0                | 1                      | 507            | 47                 | 37                   | 2                   | 593                      | -318                        | 275                      |
| 2016-2017 | 2            | 0                | 2                      | 254            | 76                 | 15                   | 1                   | 346                      | -381                        | -35                      |
| 2017-2018 | 1            | 0                | 1                      | 298            | 49                 | 49                   | 10                  | 406                      | -844                        | -438                     |
| 2018-2019 | 0            | 0                | 0                      | 341            | 1                  | 34                   | 4                   | 380                      | -363                        | 17                       |
| Average   | 1            | 0                | 1                      | 340            | 47                 | 32                   | 4                   | 422                      | -475                        | -53                      |
| Clubs     |              |                  |                        |                |                    |                      |                     |                          |                             |                          |