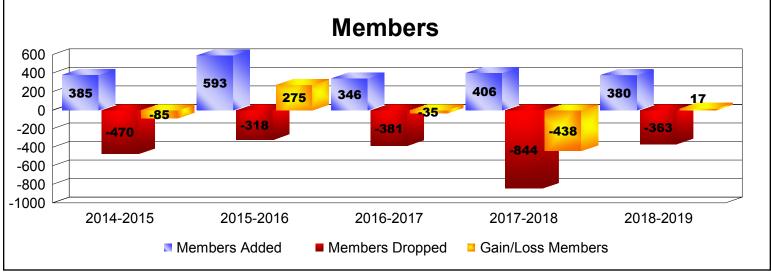

## District 300B1

| Year      | New<br>Clubs | Dropped<br>Clubs | Gain/<br>Loss<br>Clubs | New<br>Members | Charter<br>Members | Reinstate<br>Members | Transfer<br>Members | Total<br>Member<br>Added | Total<br>Members<br>Dropped | Gain/<br>Loss<br>Members |
|-----------|--------------|------------------|------------------------|----------------|--------------------|----------------------|---------------------|--------------------------|-----------------------------|--------------------------|
| 2014-2015 | 2            | 0                | 2                      | 299            | 60                 | 25                   | 1                   | 385                      | -470                        | -85                      |
| 2015-2016 | 1            | 0                | 1                      | 507            | 47                 | 37                   | 2                   | 593                      | -318                        | 275                      |
| 2016-2017 | 2            | 0                | 2                      | 254            | 76                 | 15                   | 1                   | 346                      | -381                        | -35                      |
| 2017-2018 | 1            | 0                | 1                      | 298            | 49                 | 49                   | 10                  | 406                      | -844                        | -438                     |
| 2018-2019 | 0            | 0                | 0                      | 341            | 1                  | 34                   | 4                   | 380                      | -363                        | 17                       |
| Average   | 1            | 0                | 1                      | 340            | 47                 | 32                   | 4                   | 422                      | -475                        | -53                      |
| Clubs     |              |                  |                        |                |                    |                      |                     |                          |                             |                          |